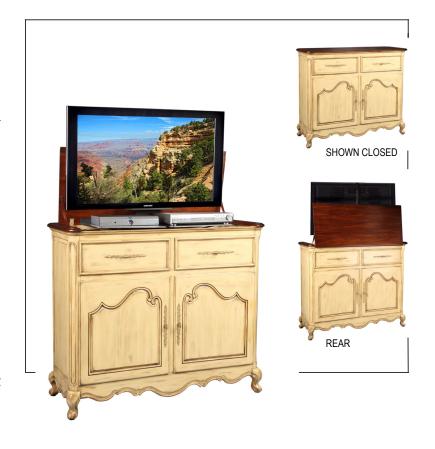

## Belle Weathered Cream

## **TV Lift Cabinet**

## **Cabinet Features:**

- Handmade and hand carved.
- Finished on all 4 sides.
- Identical look front and back.
- Houses most 46" TV's on the factory preinstalled TV Lift.
- Two pieces of electronics ride up and down with the TV.
- The finish is hand applied by our artisans over several days allowing each cabinet to have its own unique character. Each cabinet is a true one of a kind.
- Wire management holes are pre-cut at the factory in the floor of the cabinet allowing for easy wiring.