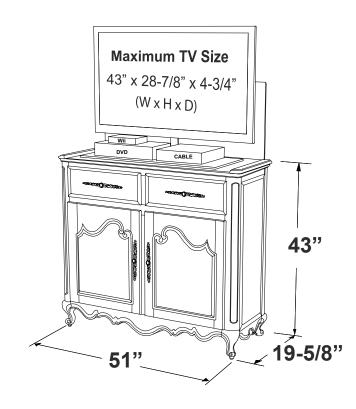

## **Cabinet Features:**

- Handmade and hand carved.
- Finished on all 4 sides.
- Identical look front and back.
- Houses most 46" TV's on the factory preinstalled TV Lift.
- Two pieces of electronics ride up and down with the TV.
- The finish is hand applied by our artisans over several days allowing each cabinet to have its own unique character. Each cabinet is a true one of a kind.
- Wire management holes are pre-cut at the factory in the floor of the cabinet allowing for easy wiring.